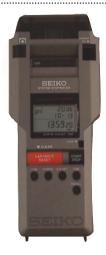

#### DIGITAL STOPWATCH AND PRINTER

Seiko 300 Split/Lap Memory ATH075 \$615.00 Seiko Paper Rolls ATH076 \$15.50

Comes in box of 5 rolls.

Features Include:

Digital stopwatch with a built in printer that can print out measurements as soon as they are obtained. It is also equipped with an autostart function and a 'block memory' function. Measures up to 10 hours in 1/100 sec's. Up to 300 split times and laps can be measured, stored and recalled Up to 100 block of data can be stored. Memory capacity indicator and fastest lap recall function are also provided. The printer prints out data during the measurement, as well as after the measurement. As well as the time and calander function, and identification number can be set. It is useful for keeping the data of individual users separately.