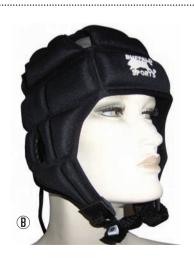

#### PROTECTIVE EQUIPMENT

Madison Junior Headguard **RUG062** \$31.50 A: Madison Senior Headguard RUG063 \$31.50 B: Buffalo Headguard **RUG058** \$29.00

Available in X Small - X Large.

Steeden Black **RUG060** \$37.50 Junior or senior.