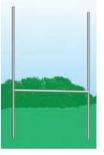

#### **GOALS**

Goal Rugby GOALS035 \$3500 Pair. Heavy duty steel construction, manufactured in easy kit form for transportation, storage and assembly Designed to be permanently in the ground or with optional ground sleeves. Truline 68223.