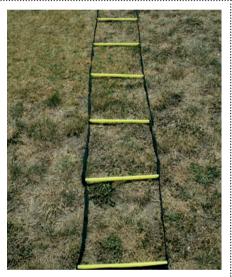

#### SPEED LADDERS

| Round Speed Ladder 4m        | <b>EXE001</b> | \$24.00 |
|------------------------------|---------------|---------|
| Round Speed Ladder 8m        | <b>EXE002</b> | \$44.00 |
| Nylon Flat Speed Ladder 4m   | EXE003        | \$19.00 |
| Nylon Flat Speed Ladder 8m   | <b>EXE004</b> | \$29.00 |
| Plastic Flat Speed Ladder 4m | <b>EXE071</b> | \$29.00 |
| Plastic Flat Speed Ladder 8m | <b>EXE072</b> | \$49.00 |
| Plastic 4 Colour 8m          | <b>EXE083</b> | \$49.00 |