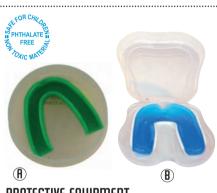

### PROTECTIVE EQUIPMENT

H0C029 A: Mouthguard

Available in senior or junior.

B: Anti Shock Mouthguard F00T501 \$12.90

Available in senior or junior.