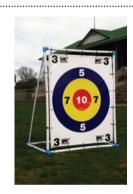

#### PASSING TRAINER TARGETS

Passing Trainer Target **F00T502** \$195.00 Heavy Duty PVC tubing. Strong Back support. Includes ground hooks for grass surface. 170 x 135cm