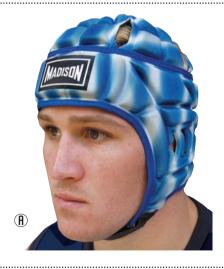

#### PROTECTIVE EQUIPMENT

Madison Junior Headguard **RUG062** \$31.50 A: Madison Senior Headguard RUG063 \$31.50 B: Buffalo Headguard **RUG058** \$29.00

Available in X Small - X Large.

Steeden Black **RUG060** \$37.50 Junior or senior.