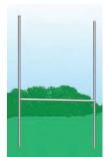

#### **GOALS**

Goal Rugby GOALS035 \$3500 Pair. Heavy duty steel construction, manufactured in easy kit form for transportation, storage and assembly Designed to be permanently in the ground or with optional ground sleeves. Truline 68223.